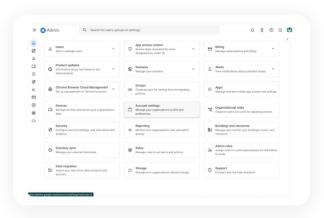

#### Centralized control center

Deploy thousands of Chromebooks without touching a single one from the Google Admin console. It's also where you can view reports on device usage or potential cyberthreats.

Automatically re-enroll devices, push security updates, lock lost or stolen devices, and more.