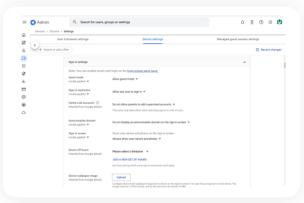

# Advanced user settings

Easily customize settings that apply whenever educators and students sign in to any school-owned device. Block inappropriate content and reduce distractions with safe browsing mode. Manage user access and easily set policies across Chrome and other apps and extensions.