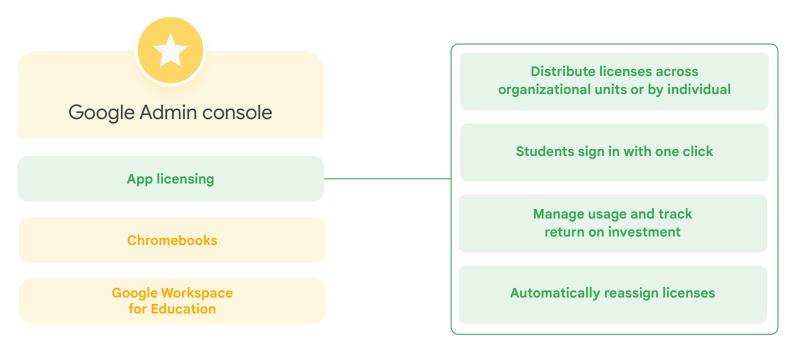

# App licensing

Simplify deployment and management while extending students' learning experiences.

# Prepare students for college and careers with innovative educational apps

Easily manage your school's favorite teaching and learning apps at scale with app licensing.

#### Centralized

- Distribute and manage your app licenses in the Google Admin console
- Turn app licenses on or off for selected groups across your domain
- Monitor app usage over time

### Scalable

- Save time and set up app policies once across all grade levels
- Reduce roster
  management when
  students move grades –
  licenses are automatically
  reassigned to the next
  incoming class

### Simple

- Eliminate the need for multiple passwords
- Students and teachers can use their Google Workspace sign-in across all apps

#### Trusted content

- App licensing partners provide leading creative tools that are suitable for K-12 students
- Give students
  distraction-free learning
  experiences with no ads or
  in-app purchases